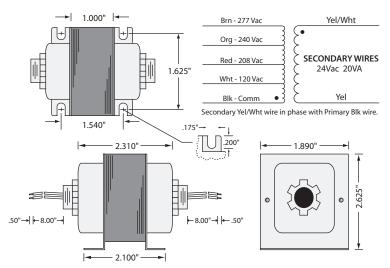

## **TR20VA004**

Transformer 20 VA, 277/240/208/120 to 24 Vac, Foot and Dual Threaded Hub Mount

## **SPECIFICATIONS**

| VA Rating:                      | 20                                           |
|---------------------------------|----------------------------------------------|
| Frequency:                      | 50/60 Hz                                     |
| Mounting:                       | Foot & Dual Threaded Hubs                    |
| <b>Over Current Protection:</b> | Inherently Limited                           |
| Dimensions:                     | 2.310" x 1.890" x 2.625" (w/ .500" NPT Hubs) |
| Wire Length:                    | 8″ Typical w/ .5″ Strip                      |
| <b>Operating Temperature:</b>   | -30 to 140° F                                |
| MTBF:                           | 100,000 Hours @ 77° F                        |
| Construction:                   | Split-Bobbin                                 |
| Weight:                         | 1.40 lbs.                                    |
| Approvals:                      | Class 2 UL5085-3 Listed, C-UL, CE, RoHS      |